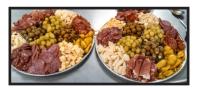

#### Hors Devours Choices

Hot - \$5.00\* - \$8.00\* per person

Bacon Wrapped Scallops Mini Perogies Spanikopita Cheese Puffs Bacon Wrapped Water Chestnuts Assorted Quiche

Parmesan Baked Mushrooms Cocktail Franks

Mushroom Caps Stuffed w/Seafood

Cold Trays - \$5.00\* - \$7.00\* per person

Fruit Display Vegetable Display
Cheese, Cracker and Dip Display
Spinach Dip w/Brown Bread
Hummus with Pita Bread
\*Shrimp Cocktail display or Italian
meat/peppers/olive tray can be done for an
additional charge