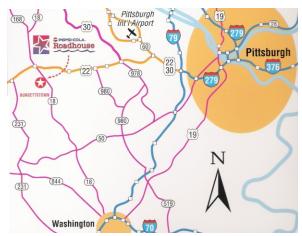

# **Location**

Conveniently located at the intersection of Route 18 and 22,

Near Burgettstown, Pa.

We are only 40 minutes from
Pittsburgh and 25 minutes from
Pittsburgh International Airport. The
Pepsi Cola Roadhouse is only a short
ride away, but its worlds apart from
any place you have ever had an event!